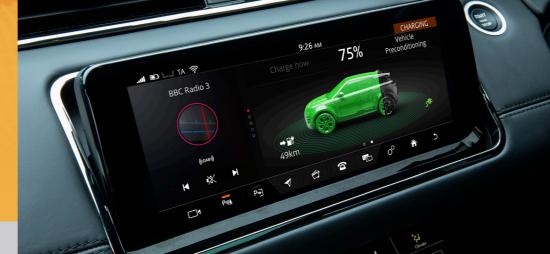

### **REMOTE APP**

Customers can check battery charge status, the percentage charge level, remaining EV range and even schedule the time of charging by using Land Rover's Remote smartphone app.