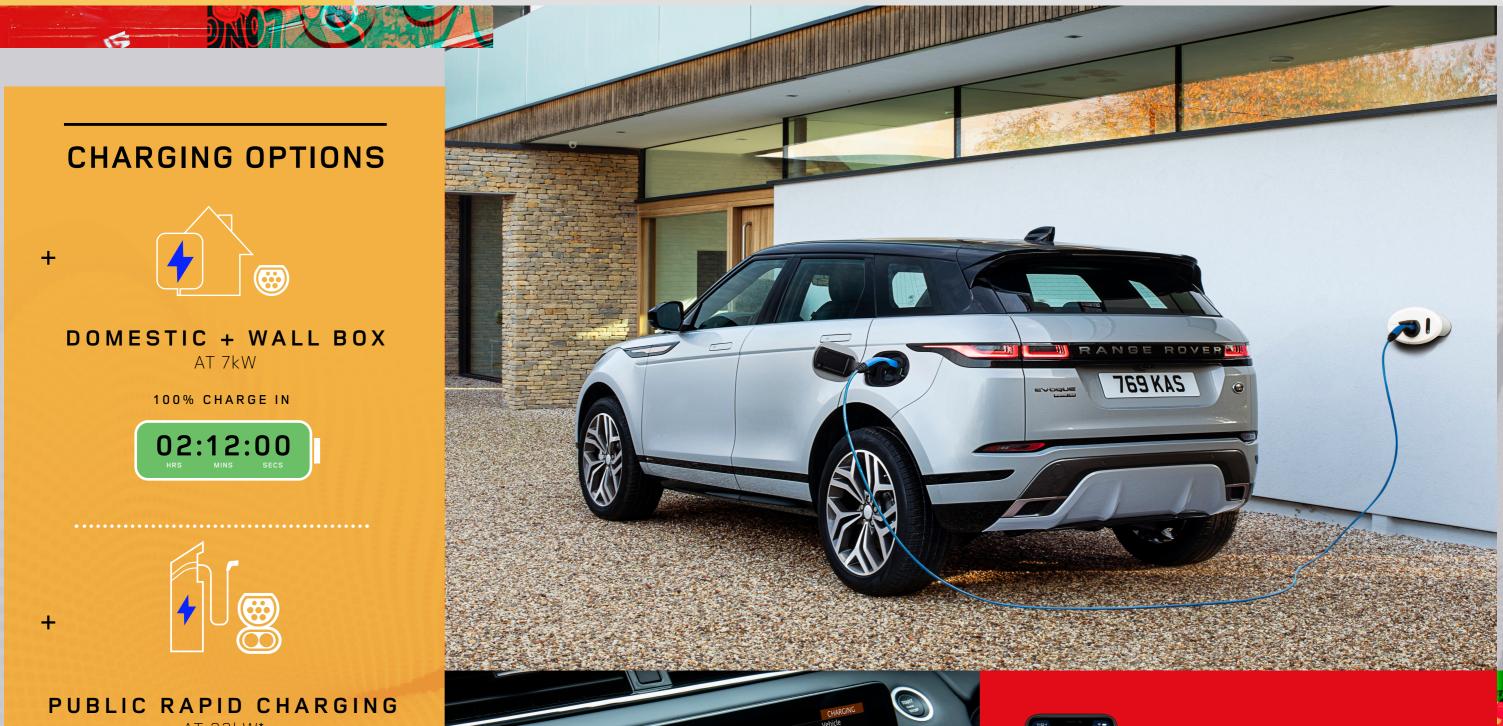

## **CHARGING OPTIONS** DOMESTIC + WALL BOX AT 7kW 100% CHARGE IN 02:12:00 PUBLIC RAPID CHARGING AT 32kW\* 0-80% CHARGE IN 00:30:00 \*Charge time possible with 50kW and 100kW DC Rapid charger (actual charge into the vehicle will be limited to 32kW). Charge times may vary according to environmental conditions and available charging installation. Figures based on WLTP cycle.