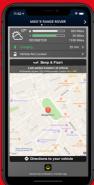

### **REMOTE APP**

Customers can check battery charge status, the percentage charge level, remaining EV range and even schedule the time of charging by using Land Rover's Remote smartphone app.